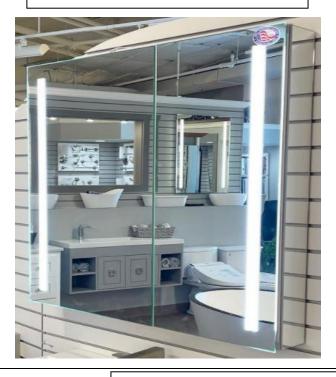

# **LED MEDICINE CABINET**

MODEL#: PHA 3940-2DOC (2)

# **PHAROS COLLECTION**

### **FEATURES:**

- ONE 24X40" FULLY MIRRORED LED DOOR. ONE 15X40" FULLY MIRRORED LED DOOR.
- FOUR ADJUSTABLE 3/8" THICK HIGH POLISHED GLASS SHELVES. BEHIND DOORS.
- INFINITELY ADJUSTABLE SHELVING WITH LOCKDOWN MECHANISM (NO HOLES IN CABINET).
- 6000K (COOL WHITE) OR 3500K (WARM WHITE).
- BRIGHTNESS: 3300 LUMENS.
- JUNCTION BOX INCLUDED.
- LEFT DOOR HINGED ON LEFT,
  RIGHT DOOR HINGED ON RIGHT.
- 165-DEGREE PROPRIETARY SOFT CLOSE HEAVY DUTY HINGES.
- FULL GASKET BEHIND DOOR.
- HIGH RESOLUTION SILVER PLATE GLASS MIRRORS FRONT, BACK OF DOOR AND BACK WALL.
- BACK WALL MIRROR FULLY SEALED.

### **MIRROR FINISHES:**

FLAT POLISHED EDGE

**OVERALL SIZE DIMENSION:** 39" WIDE X 40" HIGH X 6 5/8" DEEP

**ROUGH OPENING DIMENSION:** 38 3/8" WIDE X 39 3/8" HIGH X 5 1/2"

DEEP

**DOOR THICKNESS: 13/16"** 